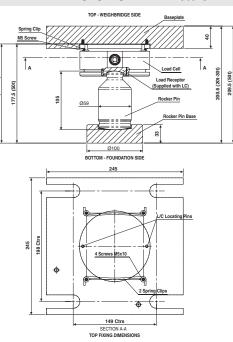

# **Rocker Pin For Weighbridge Truck Scale**

The Rocker Pin mount assembly

allows free motion in any direction in

the horizontal plane up to ±6°C. The

self-centering design is tolerant of

misalignment and can therefore be used in silo weighing applications.

### DESCRIPTION

168.1 (20t-30t)

The 220 Rocker Pin Mount is ideal for use in steel or concrete weighbridge/truckscale applications when used in conjunction with the Model 220 load cell.

It forms a compact assembly which is rugged and tolerant of heavy treatment.

### **OUTLINE DIMENSIONS** in millimeters

The mounting kit is designated;

MTS-ROCKER-30T Comprising rocker pin, rocker pin base. Packed weight; 3.5kg.

The baseplate kit is designated;

- MTS-BASEKIT-30T Comprising baseplate, location pins x 2, spring clips x 2, M5 screws x 4. Packed weight; 18kg.
- 1. To ensure safe use of the rocker pin mount; restraints must be fitted between the weighbridge deck and foundation.
- 2. Vishay Tedea-Huntleigh cannot accept responsibility for the improper installation of the rocker pin mount.
- Because of the weight of the base plate and consequent freight costs, customers might wish to machine it locally. Manufacturing details of this simple plate are available free of charge on request.
- 4. A separate kit of spring clips, location pins and screws is available (MTS-CLIPKIT-30T). Vishay Tedea- Huntleigh provide installation details separately, please refer to Technical Support Document.